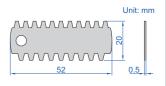

## **GEAR TOOTH PITCH GAUGES**

4860-245

- Check the module pitch of gear tooth
- Accuracy: ±0.05mm
- Made of hardened stainless steel

| Code     | Range      | Pressure angle | Quantity of leaves |
|----------|------------|----------------|--------------------|
| 4860-145 | 0.35-4.5mm | 14.5°          | 15                 |
| 4860-245 | 0.35-4.5mm | 20°            | 15                 |
| 4860-112 | 5-12mm     | 14.5°          | 8                  |
| 4860-212 | 5-12mm     | 20°            | 8                  |