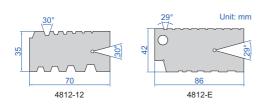

## **THREAD GAUGES**

4812-E

- To check and set screw cutting tools
- Made of medium carbon steel

| Code    | Range   | Thread type | Pitch                                                        |
|---------|---------|-------------|--------------------------------------------------------------|
| 4812-12 | 2-12mm  | Tr 30°      | 2, 3, 4, 5, 6, 7, 8, 9, 10, 12mm                             |
| 4812-E  | 1-10TPI | ACME 29°    | 1, 1-1/3, 1-1/2, 1-3/4, 2, 2-1/2, 3, 4, 5, 6, 7, 8, 9, 10TPI |