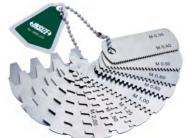

## **GEAR TOOTH PITCH GAUGES**

4860-245

- Check the module pitch of gear tooth
- Accuracy: ±0.05mm
- Made of hardened stainless steel

| Code     | Range      | Pressure angle | Quantity of leaves |
|----------|------------|----------------|--------------------|
| 4860-145 | 0.35-4.5mm | 14.5°          | 15                 |
| 4860-245 | 0.35-4.5mm | 20°            | 15                 |
| 4860-112 | 5-12mm     | 14.5°          | 8                  |
| 4860-212 | 5-12mm     | 20°            | 8                  |