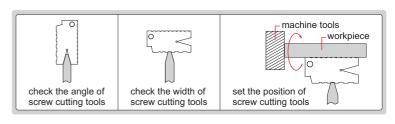

## **CENTER GAUGES**

- huntuuluun
- To check and set screw cutting tools, and check the angle and pitch of screw thread
- Angle accuracy: ±30min.
- Made of stainless steel

| Code     | Thread type   | Angle (α) | Graduation                                                  |
|----------|---------------|-----------|-------------------------------------------------------------|
| 4810-601 | METRIC 60°    | 60°       | 0.5mm and 1mm                                               |
| 4810-602 | UNIFIED 60°   | 60°       | 14ths and 20ths on front side, 24ths and 32ths on back side |
| 4810-55  | WHITWORTH 55° | 55°       | 14ths and 20ths on front side. 24ths and 32ths on back side |