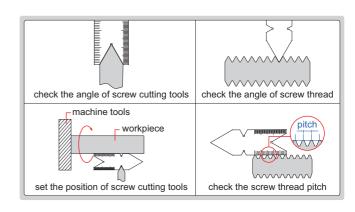

## **CENTER GAUGES**

- huntuuluun
- To check and set screw cutting tools, and check the angle and pitch of screw thread
- Angle accuracy: ±30min.
- Made of stainless steel

| Code     | Thread type   | Angle (α) | Graduation                                                  |
|----------|---------------|-----------|-------------------------------------------------------------|
| 4810-601 | METRIC 60°    | 60°       | 0.5mm and 1mm                                               |
| 4810-602 | UNIFIED 60°   | 60°       | 14ths and 20ths on front side, 24ths and 32ths on back side |
| 4810-55  | WHITWORTH 55° | 55°       | 14ths and 20ths on front side. 24ths and 32ths on back side |