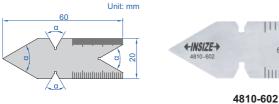

## **CENTER GAUGES**

- huntuuluun
- To check and set screw cutting tools, and check the angle and pitch of screw thread
- Angle accuracy: ±30min.
- Made of stainless steel

| Code     | Thread type   | Angle (α) | Graduation                                                  |
|----------|---------------|-----------|-------------------------------------------------------------|
| 4810-601 | METRIC 60°    | 60°       | 0.5mm and 1mm                                               |
| 4810-602 | UNIFIED 60°   | 60°       | 14ths and 20ths on front side, 24ths and 32ths on back side |
| 4810-55  | WHITWORTH 55° | 55°       | 14ths and 20ths on front side. 24ths and 32ths on back side |